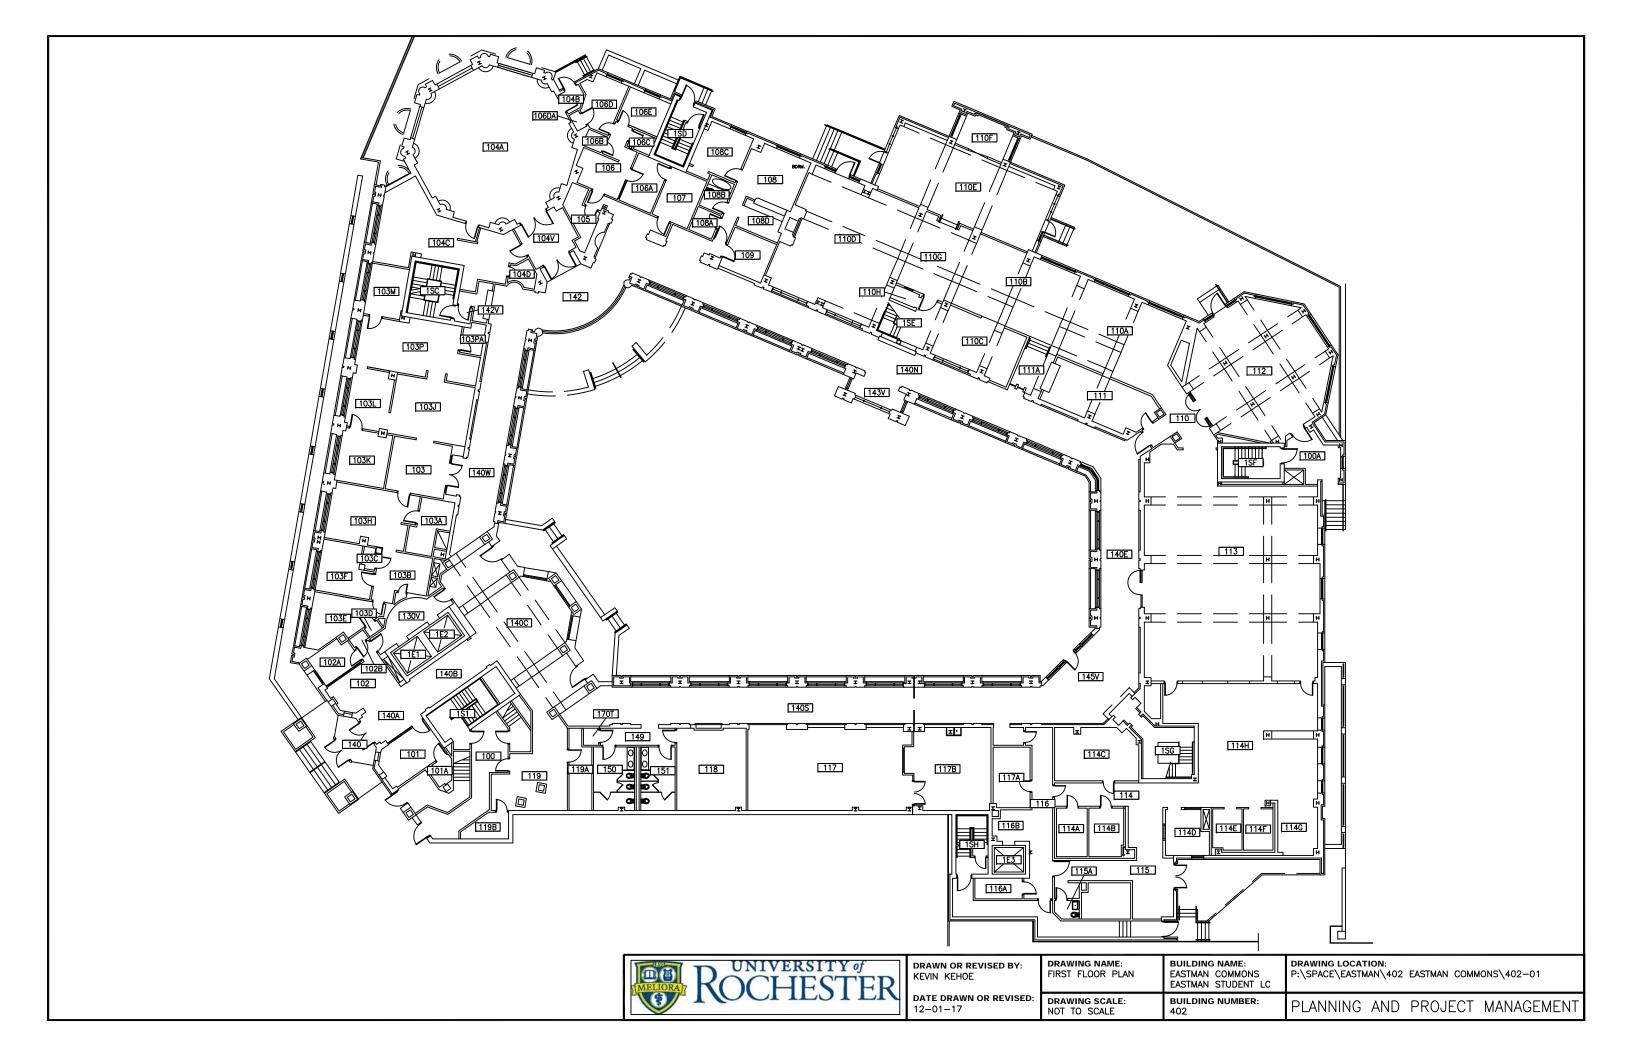

| I <mark>NG NAME:</mark><br>IAN COMMONS<br>IAN STUDENT LC | <b>DRAWING LOCATION:</b><br>P:\SPACE\EASTMAN\402 EASTMAN COMMONS\402-07 |
|----------------------------------------------------------|-------------------------------------------------------------------------|
| ING NUMBER:                                              | PLANNING AND PROJECT MANAGEMENT                                         |