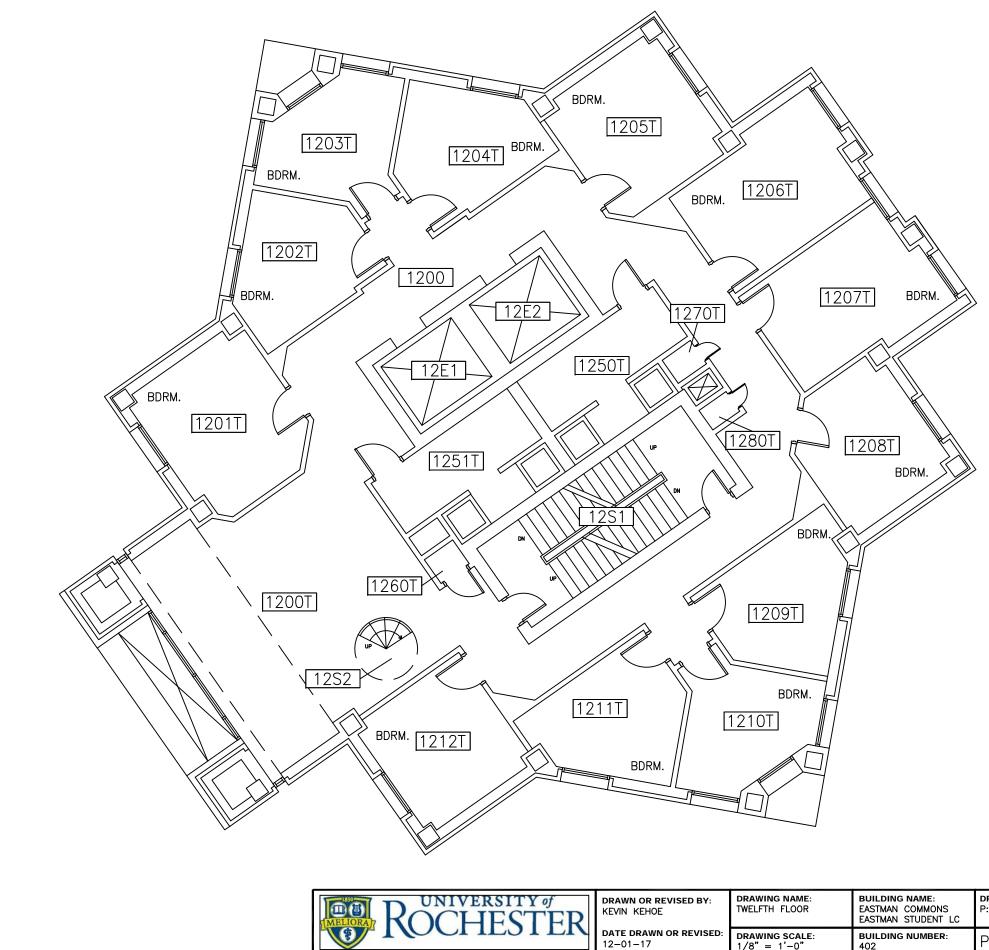

| ROCHESTER | DRAWN OR REVISED BY:<br>KEVIN KEHOE | DRAWING NAME:<br>TWELFTH FLOOR |                         | DRAWING LOCATION:<br>P:\SPACE\EASTMAN\402 EASTMAN COMMONS\402-12 |
|-----------|-------------------------------------|--------------------------------|-------------------------|------------------------------------------------------------------|
|           | DATE DRAWN OR REVISED:<br>12-01-17  | DRAWING SCALE: $1/8" = 1'-0"$  | BUILDING NUMBER:<br>402 | PLANNING AND PROJECT MANAGEMENT                                  |