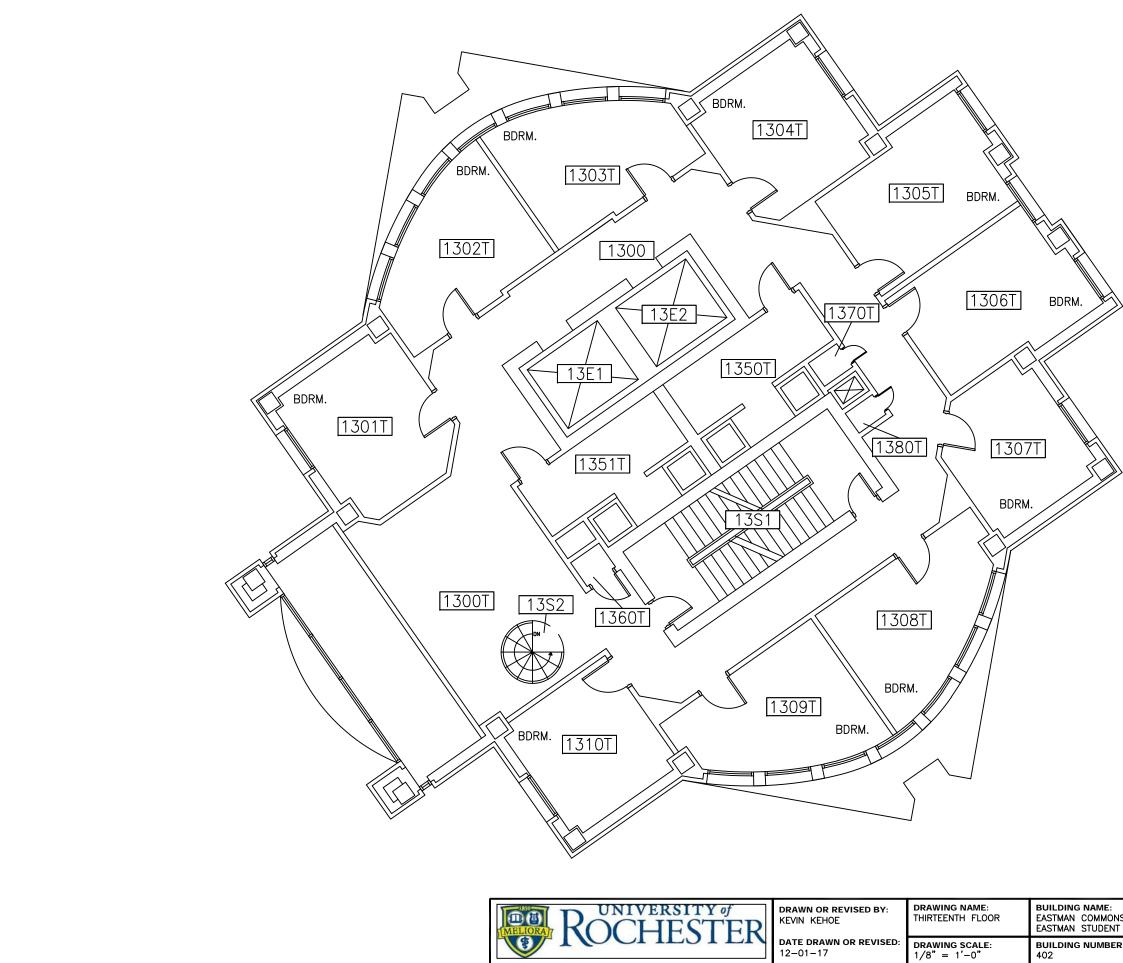

| D <b>ING NAME:</b><br>IAN COMMONS<br>IAN STUDENT LC | DRAWING LOCATION:<br>P:\SPACE\EASTMAN\402 EASTMAN COMMONS\402-13 |
|-----------------------------------------------------|------------------------------------------------------------------|
| ING NUMBER:                                         | PLANNING AND PROJECT MANAGEMENT                                  |