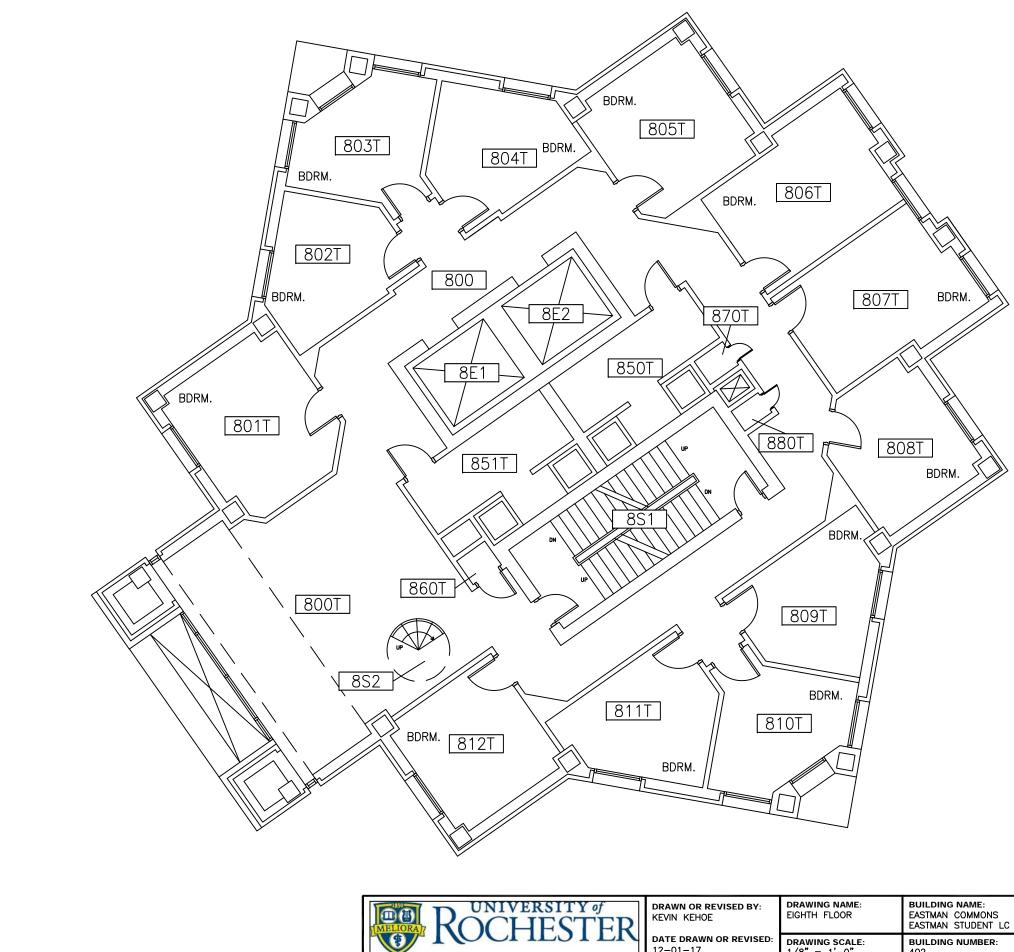

| NIVERSITY of | DRAWN OR REVISED BY:<br>KEVIN KEHOE | DRAWING NAME:<br>EIGHTH FLOOR | BUILDING<br>EASTMAN<br>EASTMAN |
|--------------|-------------------------------------|-------------------------------|--------------------------------|
| CILUILI      | DATE DRAWN OR REVISED:              | DRAWING SCALE:                | BUILDING                       |
|              | 12-01-17                            | 1/8" = 1'-0"                  | 402                            |