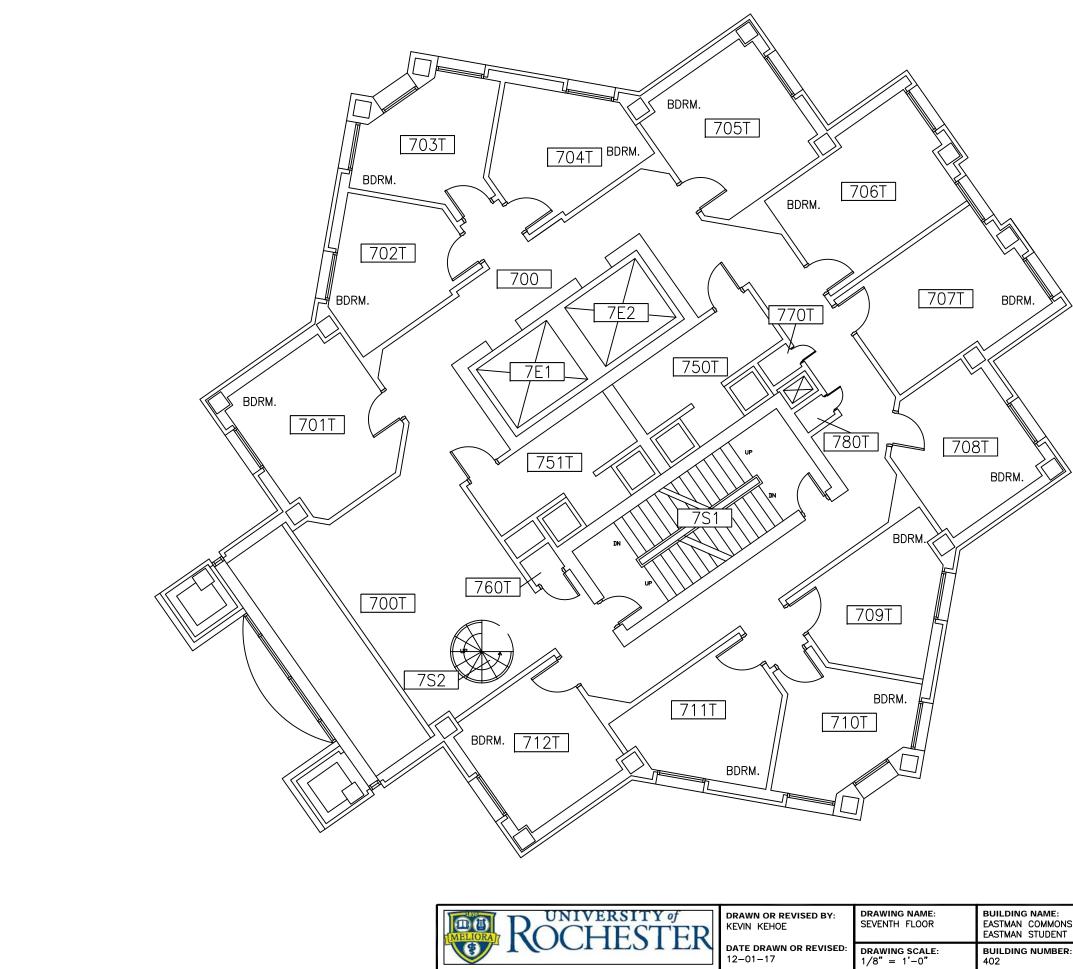

| I <mark>NG NAME:</mark><br>IAN COMMONS<br>IAN STUDENT LC | <b>DRAWING LOCATION:</b><br>P:\SPACE\EASTMAN\402 EASTMAN COMMONS\402-07 |
|----------------------------------------------------------|-------------------------------------------------------------------------|
| ING NUMBER:                                              | PLANNING AND PROJECT MANAGEMENT                                         |