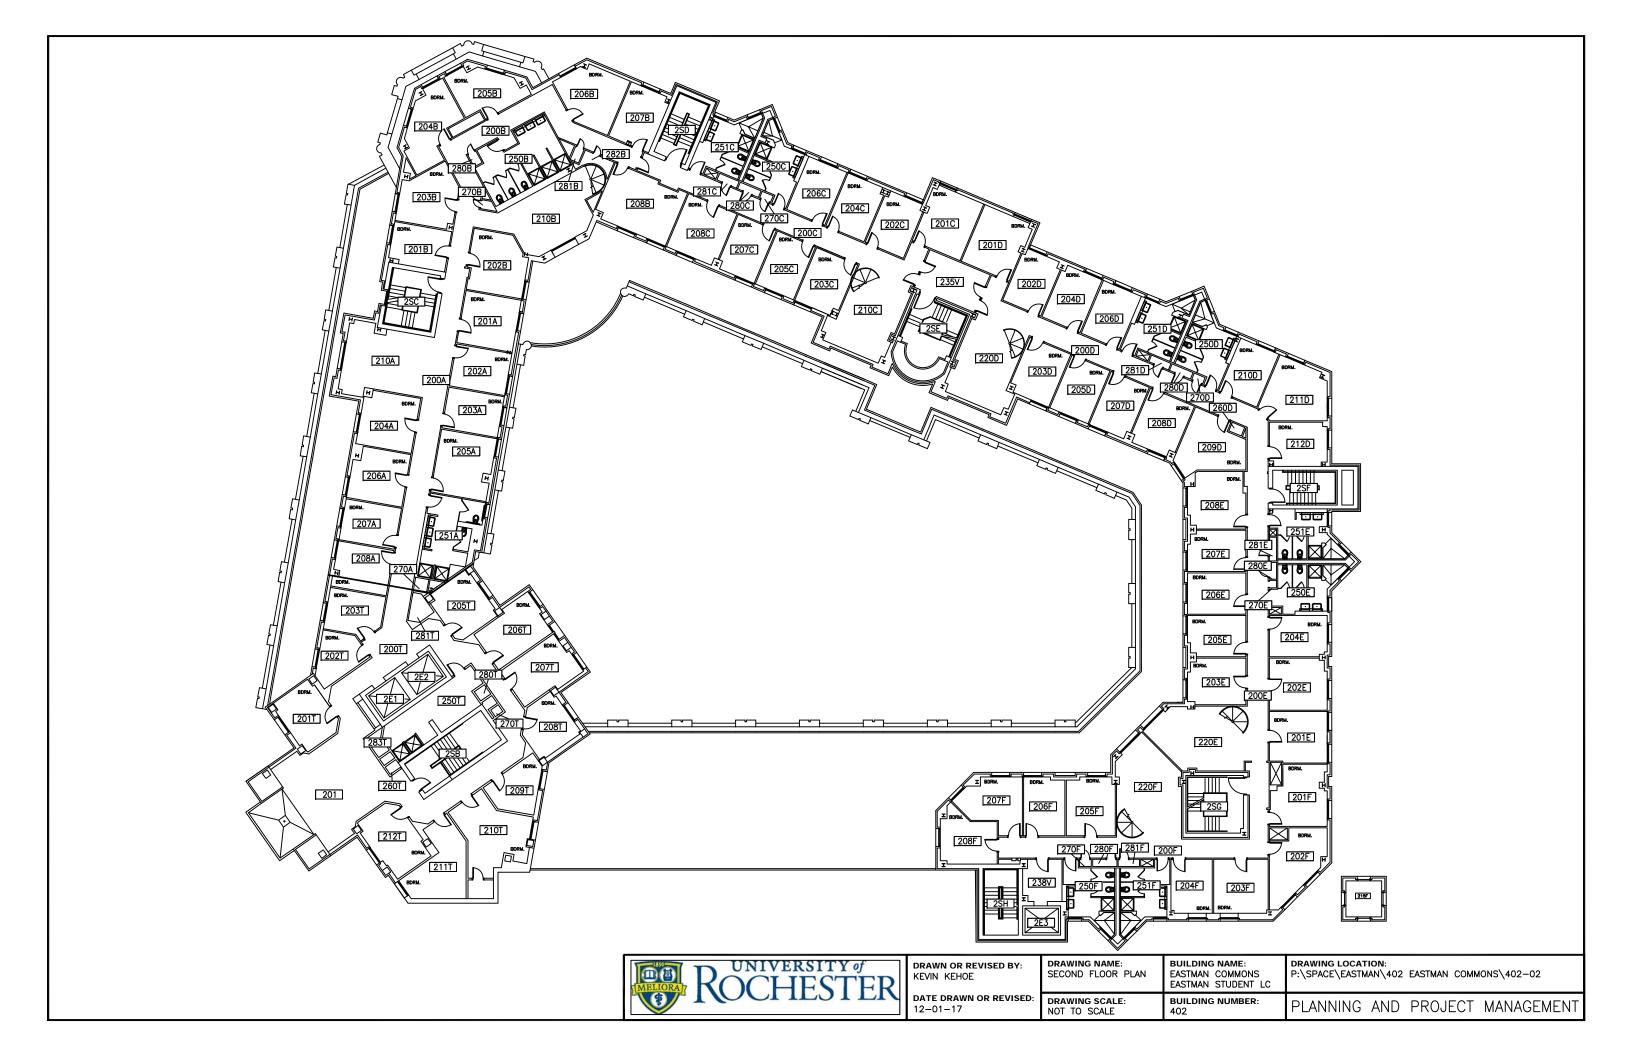

DRAWING SCALE: 1/8" = 1'-0"

DATE DRAWN OR REVISED: 12-01-17

DRAWING SCALE: 1/8" = 1'-0"

| <b>Building Name</b> :<br>Eastman commons<br>Eastman student LC | DRAWING LOCATION:<br>P:\SPACE\EASTMAN\402 EASTMAN COMMONS\402-06 |     |         |            |
|-----------------------------------------------------------------|------------------------------------------------------------------|-----|---------|------------|
| BUILDING NUMBER:<br>402                                         | PLANNING                                                         | AND | PROJECT | MANAGEMENT |