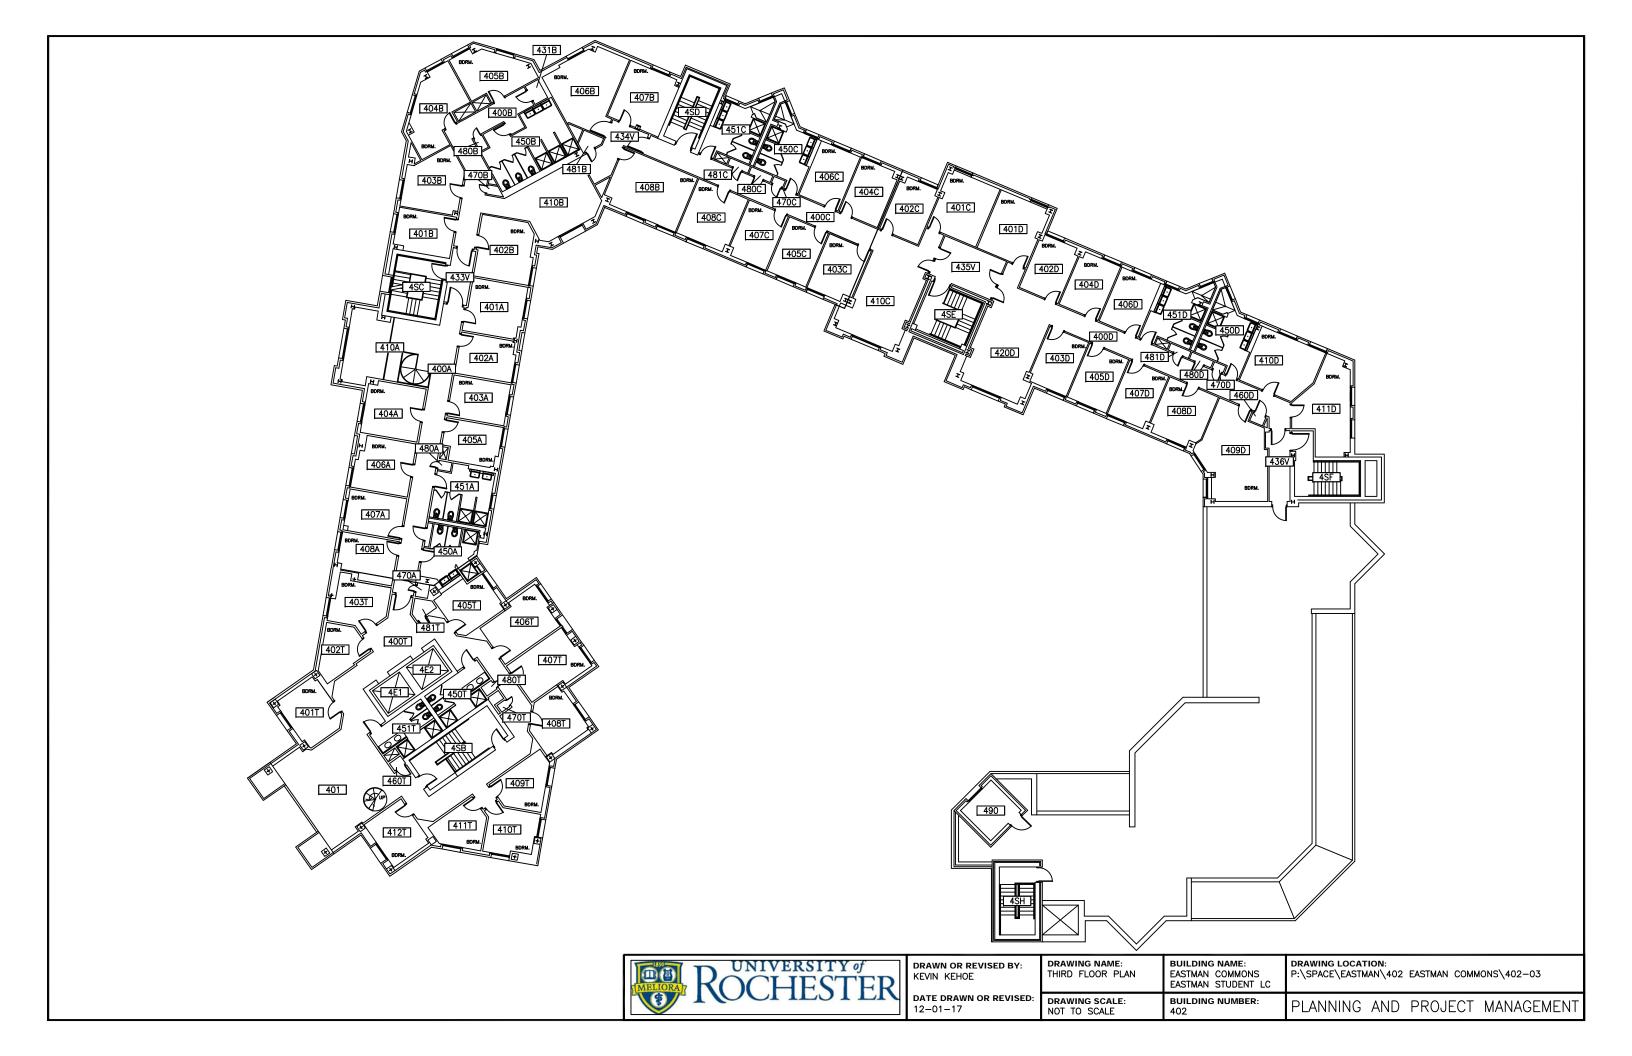

DRAWING SCALE: 1/8" = 1'-0"

DATE DRAWN OR REVISED: 12-01-17

DRAWING SCALE: 1/8" = 1'-0"

| <b>Building Name</b> :<br>Eastman commons<br>Eastman student LC | DRAWING LOCATION:<br>P:\SPACE\EASTMAN\402 EASTMAN COMMONS\402-06 |     |         |            |
|-----------------------------------------------------------------|------------------------------------------------------------------|-----|---------|------------|
| BUILDING NUMBER:<br>402                                         | PLANNING                                                         | AND | PROJECT | MANAGEMENT |