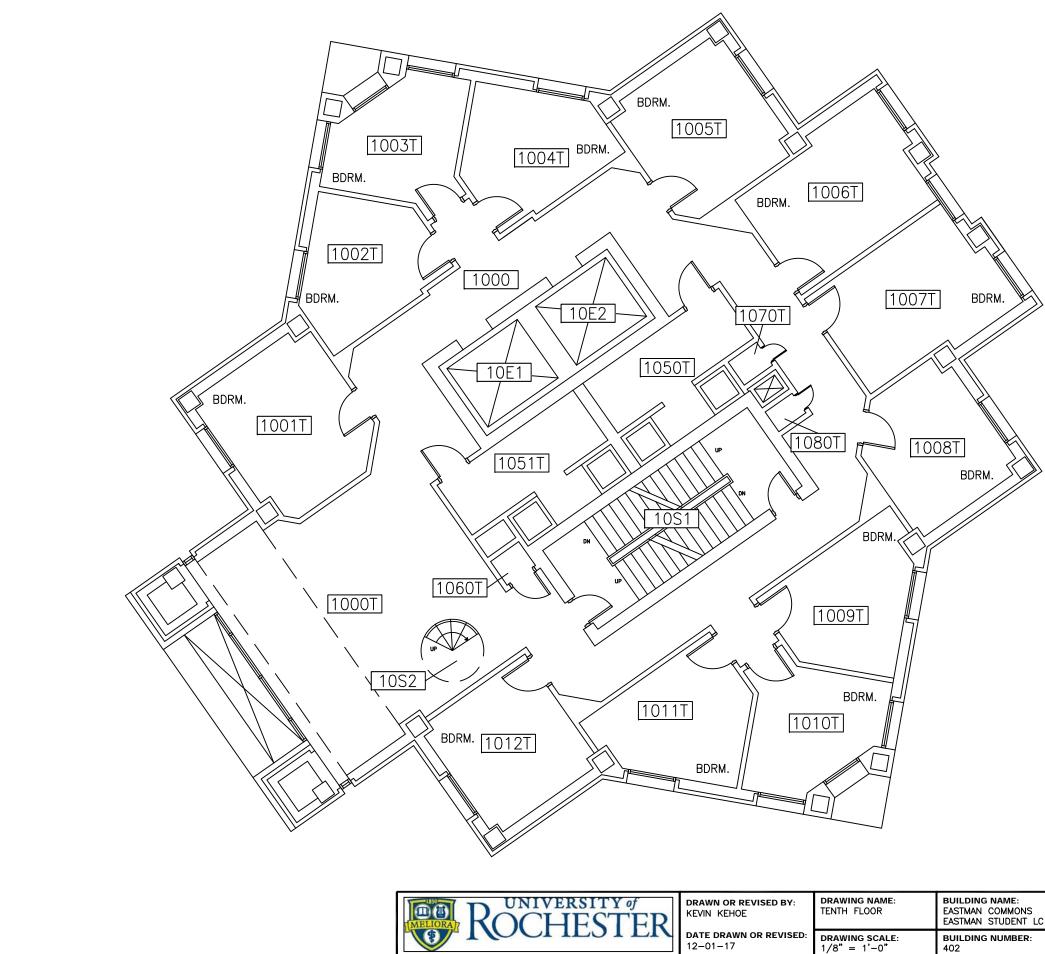

| Building Name:<br>Eastman commons<br>Eastman student LC | DRAWING LOCATION:<br>P:\SPACE\EASTMAN\402 EASTMAN COMMONS\402-10 |     |         |            |
|---------------------------------------------------------|------------------------------------------------------------------|-----|---------|------------|
| BUILDING NUMBER:<br>402                                 | PLANNING                                                         | AND | PROJECT | MANAGEMENT |