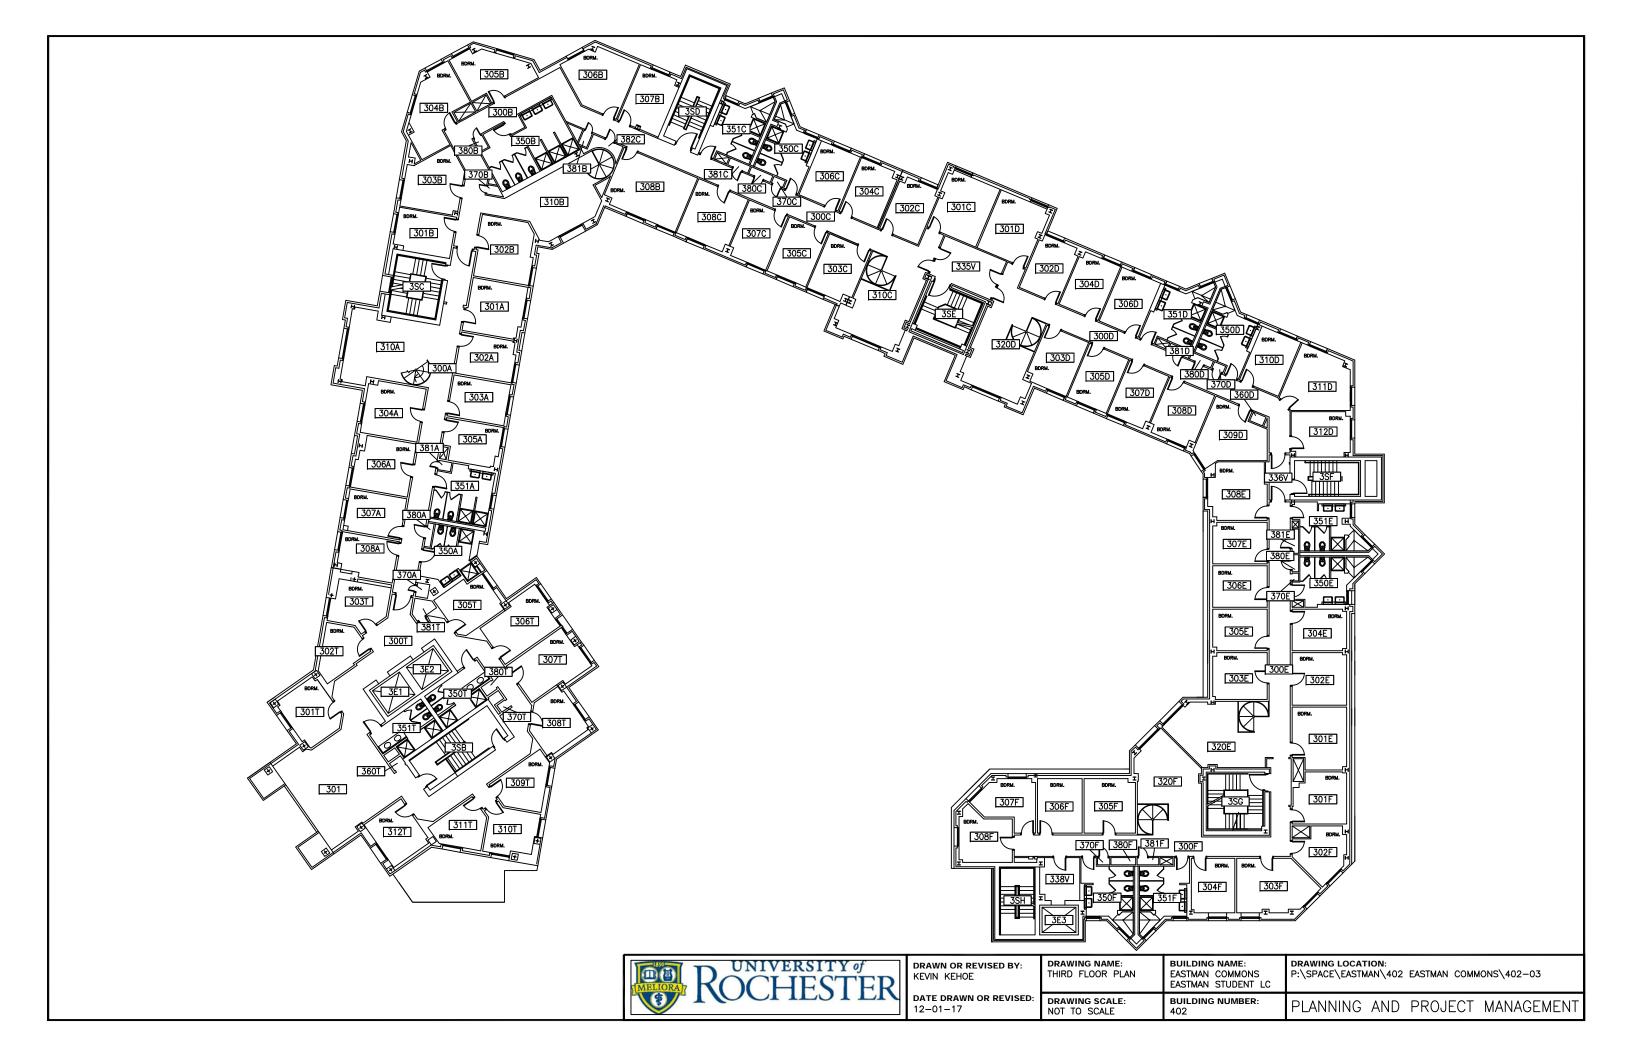

DRAWING SCALE: 1/8" = 1'-0"

DATE DRAWN OR REVISED: 12-01-17

DRAWING SCALE: 1/8" = 1'-0"

| <b>Building Name</b> :<br>Eastman commons<br>Eastman student LC | DRAWING LOCATION:<br>P:\SPACE\EASTMAN\402 EASTMAN COMMONS\402-06 |     |         |            |
|-----------------------------------------------------------------|------------------------------------------------------------------|-----|---------|------------|
| BUILDING NUMBER:<br>402                                         | PLANNING                                                         | AND | PROJECT | MANAGEMENT |