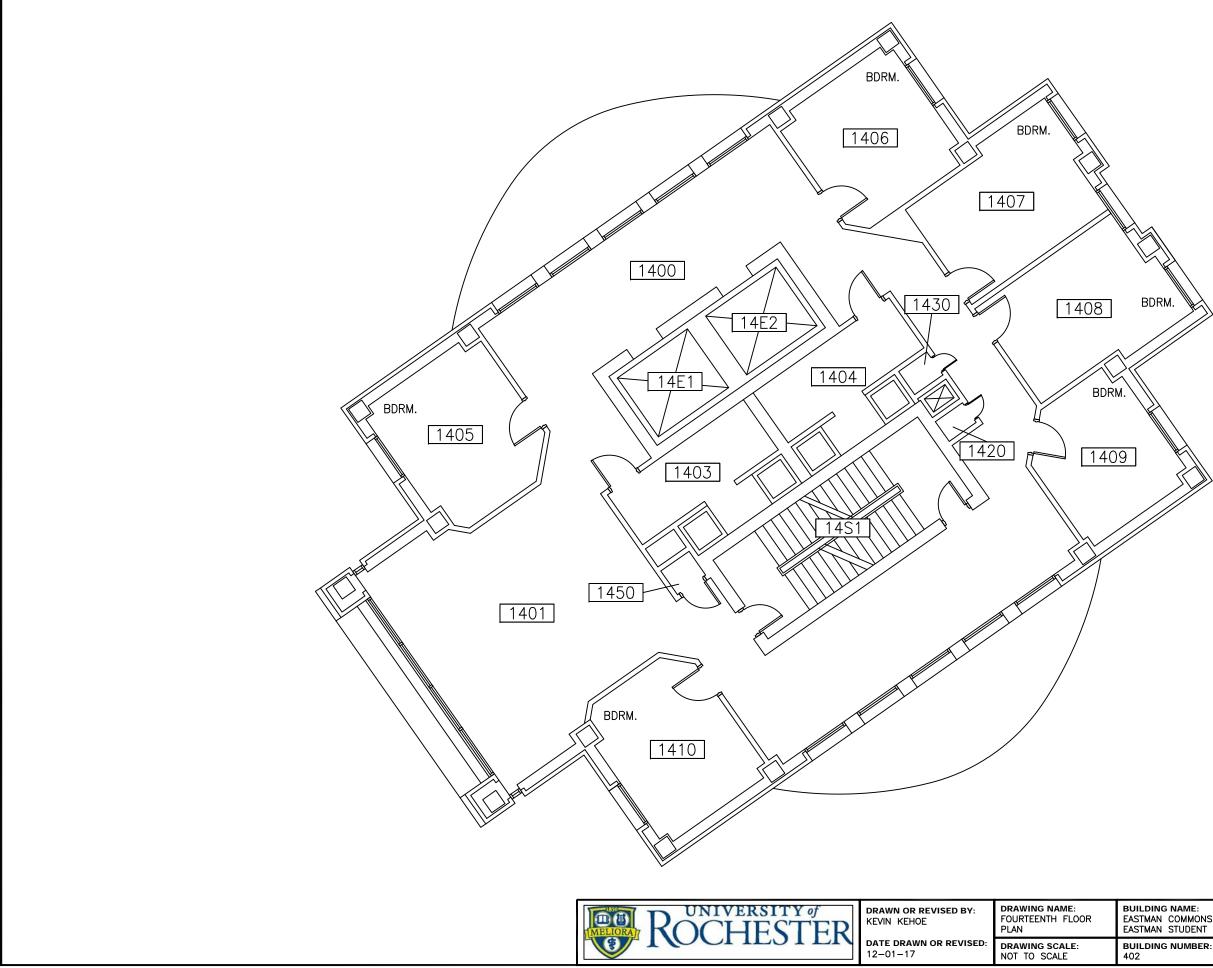

| D <b>ING NAME:</b><br>IAN COMMONS<br>IAN STUDENT LC | DRAWING LOCATION:<br>P:\SPACE\EASTMAN\402 EASTMAN COMMONS\402-14 |
|-----------------------------------------------------|------------------------------------------------------------------|
| ING NUMBER:                                         | PLANNING AND PROJECT MANAGEMENT                                  |