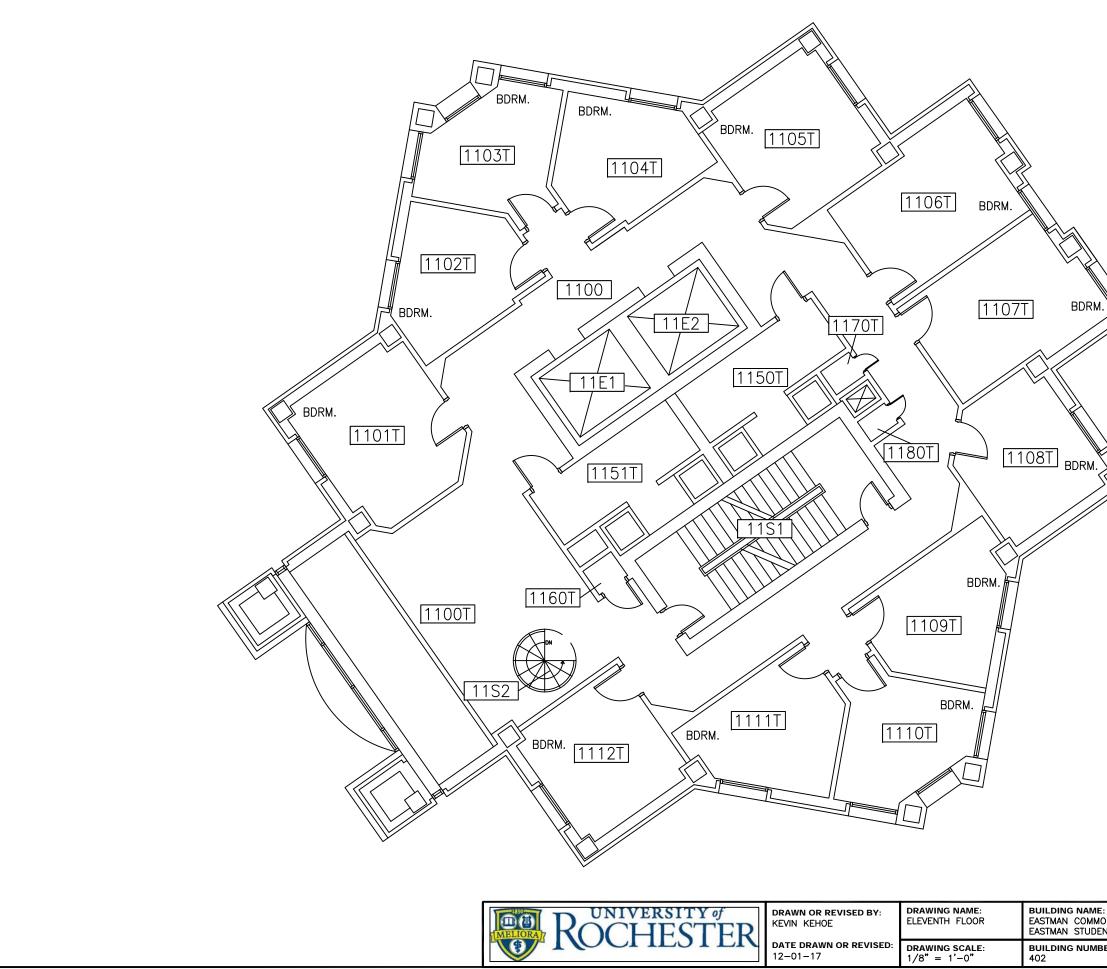

| ING NAME:<br>AN COMMONS<br>AN STUDENT LC | <b>DRAWING LOCATION:</b><br>P:\SPACE\EASTMAN\402 EASTMAN COMMONS\402-11 |
|------------------------------------------|-------------------------------------------------------------------------|
| ING NUMBER:                              | PLANNING AND PROJECT MANAGEMENT                                         |