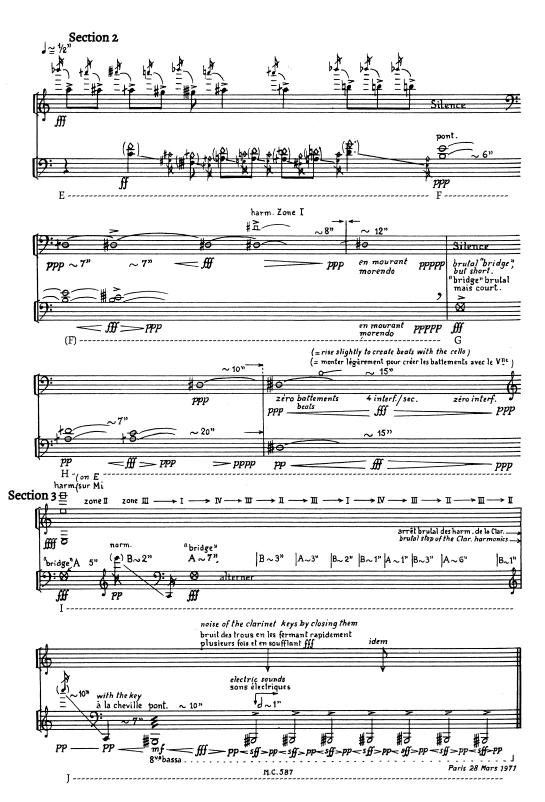

## charisma

à jean-pierre guézec

## WITH AFKATATOOMUS BVIEKAUMUS Q+ETUTET RILLING

et l'âme pareille à de la fumée se dirigea dans la terre en grinçant (Iliade) then the soul like smoke moved into the earth, grinding (Iliad)

© 1971 Éditions Salabert, a catalogue of UMPG Classics & Screen. International Copyright Secured. All Rights Reserved. Reprinted by permission of Hal Leonard Europe BV (Italy).