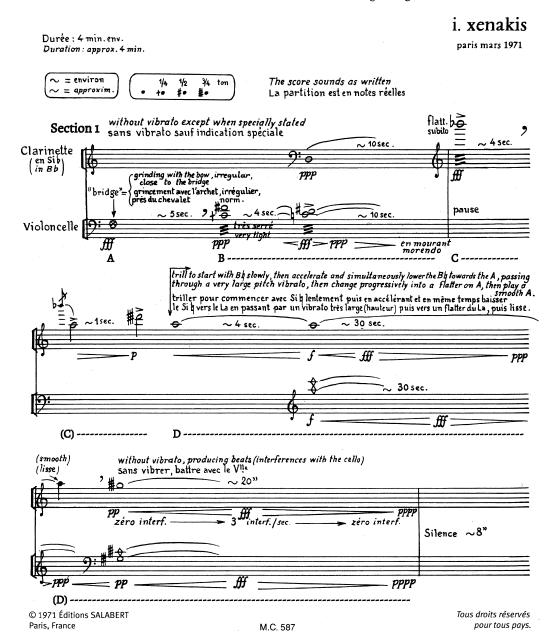

## charisma

à jean-pierre guézec

## WITH AFKATATOOMUS BVIEKAUMUS Q+ETUTET RILLING

et l'âme pareille à de la fumée se dirigea dans la terre en grinçant (Iliade) then the soul like smoke moved into the earth, grinding (Iliad)

© 1971 Éditions Salabert, a catalogue of UMPG Classics & Screen. International Copyright Secured. All Rights Reserved. Reprinted by permission of Hal Leonard Europe BV (Italy).